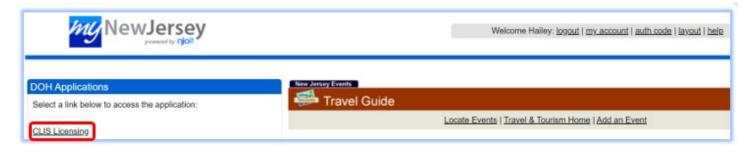

Please refer to the myNJ Portal User Guide to register for the myNJ Portal account. Once your access to myNJ Portal is granted, you will then log into the portal and use the CLIS Licensing link under DOH Applications to open ALiS (see below).